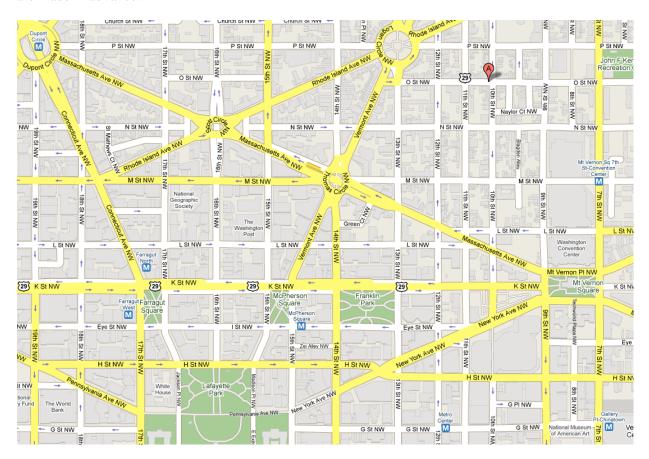

## **Transportation:**

**Public**: The location provides easy access to all major forms of public transportation in the District. It is 3 blocks to the Mt. Vernon/Convention Center metro station on the Green and Yellow lines, 10 blocks to McPherson Square metro station on the Orange and Blue lines and Metro Center metro station is 13 blocks to the south. The metro bus stops 1 block from the property and runs to Metro Center and other locations in the District.

**By Car**: There is usually 2 hour street parking readily available in front of the office. SCB has 2 gated private spaces behind the building that will fit small cars only and may be used if special arrangements are made in advance.