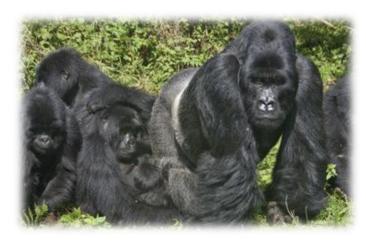

# Field Trips - Packages 🕌





## Cost per pax:

1 pax - \$ 1835.00

2 pax - \$ 1685.00

3 pax - \$ 1605.00

4 pax- \$ 1585.00

5 Pax - \$ 1565.00

6 pax - \$ 1550.00

## 1 Day trip to the Volcanoes National park Gorilla trekking

#### **Inclusions**

- Pick up at the beginning and drop off at your designated hotel/or at the airport after the tour
- Private use of a safari 4x4 vehicle with WI-FI where reception is available
- Professional/experienced English-speaking driver guide
- 1 Gorilla permit (US\$ 200 for EAC members, US\$ 500 for Africans,
  US\$ 1275 conference discount rate for international travelers)
- Lunch at a select lodge (Tiloreza volcanoes eco-lodge)
- Bottled mineral water in the vehicle during the tour and for your trek
- ☐ Emergency medic

### **Exclusions**

- Optional extras whilst in VNP
- Drin