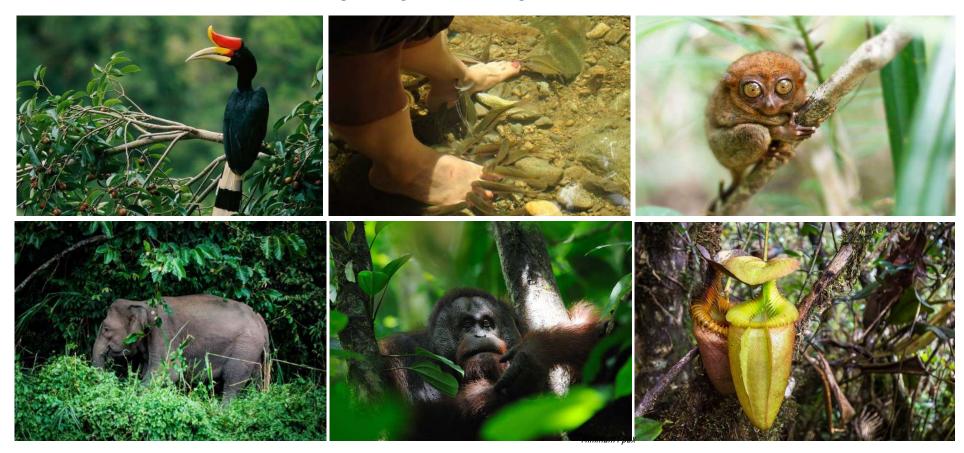

## 3D2N KINABATANGAN WILDLIFE SAFARI

DAY 01 0800 SEPILOK ORANG UTAN REHABILITATION CENTRE/SUN BEAR [-/L/D] CONSERVATION CENTRE/SUKAU RAINFOREST LODGE

Upon arrival at Sandakan Airport, proceed with transfer to Sepilok Orang Utan Rehabilitation Centre. We proceed to watch a video show about the plight of the Orang Utans and the rehabilitation efforts ongoing at the centre. Walk ten minutes through the rainforest on wooden boardwalks to witness the feeding of the Orang Utans at 1000hrs. Then, continue with a visit to the newly completed enclosed nursery area for young Orang Utans. Next, visit the Borneo Sun Bear Conservation Centre to learn about conservation of the world's smallest bear.

## **3D2N SABAH DANUM VALLEY**

|                                                                                                                                                                                                                                                                                                                                                                                                                                                                                                                                                                                                                                                                                                                                                                                                                                                                                                                                                                                                                                                                                                                                                                                                                                                                                                                                                                                                                                                                                                                                                                                                                                                                                                                                                                                                                                                                                                                                                                                                                                                                                                                                | -2     |                                                                                                                                                                                                                                                                                                                                      |                             |
|--------------------------------------------------------------------------------------------------------------------------------------------------------------------------------------------------------------------------------------------------------------------------------------------------------------------------------------------------------------------------------------------------------------------------------------------------------------------------------------------------------------------------------------------------------------------------------------------------------------------------------------------------------------------------------------------------------------------------------------------------------------------------------------------------------------------------------------------------------------------------------------------------------------------------------------------------------------------------------------------------------------------------------------------------------------------------------------------------------------------------------------------------------------------------------------------------------------------------------------------------------------------------------------------------------------------------------------------------------------------------------------------------------------------------------------------------------------------------------------------------------------------------------------------------------------------------------------------------------------------------------------------------------------------------------------------------------------------------------------------------------------------------------------------------------------------------------------------------------------------------------------------------------------------------------------------------------------------------------------------------------------------------------------------------------------------------------------------------------------------------------|--------|--------------------------------------------------------------------------------------------------------------------------------------------------------------------------------------------------------------------------------------------------------------------------------------------------------------------------------------|-----------------------------|
|                                                                                                                                                                                                                                                                                                                                                                                                                                                                                                                                                                                                                                                                                                                                                                                                                                                                                                                                                                                                                                                                                                                                                                                                                                                                                                                                                                                                                                                                                                                                                                                                                                                                                                                                                                                                                                                                                                                                                                                                                                                                                                                                | DAY 01 | ARRIVE LAHAD DATU - LOW LAND RAINFOREST [-/                                                                                                                                                                                                                                                                                          | ′L/D]                       |
|                                                                                                                                                                                                                                                                                                                                                                                                                                                                                                                                                                                                                                                                                                                                                                                                                                                                                                                                                                                                                                                                                                                                                                                                                                                                                                                                                                                                                                                                                                                                                                                                                                                                                                                                                                                                                                                                                                                                                                                                                                                                                                                                | 0705   | Fly to the east coast of Sabah, Lahad Datu to visit Danum Valley Conservation Area – Sabah's largest protected area of lowland Dipterocarp forest preserved for conservation, research, education antraining. Meet upon arrival for your 2.5 hours overland transfer to the Borneo Rainforest Lodge, located beside the Danum River. |                             |
|                                                                                                                                                                                                                                                                                                                                                                                                                                                                                                                                                                                                                                                                                                                                                                                                                                                                                                                                                                                                                                                                                                                                                                                                                                                                                                                                                                                                                                                                                                                                                                                                                                                                                                                                                                                                                                                                                                                                                                                                                                                                                                                                |        | The Borneo Eden has over 200 species of trees per hectare, some of which are the oldest and tallest (and most diverse) in the world. A my of animal life such as the Orang Utan, silver & red leaf monkey, Asian elephants, tarsiers, slow loris are found in this pristine jungle.                                                  |                             |
|                                                                                                                                                                                                                                                                                                                                                                                                                                                                                                                                                                                                                                                                                                                                                                                                                                                                                                                                                                                                                                                                                                                                                                                                                                                                                                                                                                                                                                                                                                                                                                                                                                                                                                                                                                                                                                                                                                                                                                                                                                                                                                                                | 1200   | Upon arrival at the lodge, proceed with check-in and lunch.                                                                                                                                                                                                                                                                          |                             |
| The state of the s | 1430   | After lunch, there will be slide presentation at the Conference Room.                                                                                                                                                                                                                                                                |                             |
|                                                                                                                                                                                                                                                                                                                                                                                                                                                                                                                                                                                                                                                                                                                                                                                                                                                                                                                                                                                                                                                                                                                                                                                                                                                                                                                                                                                                                                                                                                                                                                                                                                                                                                                                                                                                                                                                                                                                                                                                                                                                                                                                | 1500   | Next, your adventure will continue with an afternoon trek that will introduce you to the forest through "Nature Trails" and tree top "Canc Walkway" which is 300m in length and 26m at the highest point, for a close up observation of the rainforest.                                                                              |                             |
|                                                                                                                                                                                                                                                                                                                                                                                                                                                                                                                                                                                                                                                                                                                                                                                                                                                                                                                                                                                                                                                                                                                                                                                                                                                                                                                                                                                                                                                                                                                                                                                                                                                                                                                                                                                                                                                                                                                                                                                                                                                                                                                                | 1900   | Dinner at the lodge.                                                                                                                                                                                                                                                                                                                 |                             |
|                                                                                                                                                                                                                                                                                                                                                                                                                                                                                                                                                                                                                                                                                                                                                                                                                                                                                                                                                                                                                                                                                                                                                                                                                                                                                                                                                                                                                                                                                                                                                                                                                                                                                                                                                                                                                                                                                                                                                                                                                                                                                                                                | 2030   | After dinner, enjoy a night drive in an open air jeep in search of nocturnal animals.                                                                                                                                                                                                                                                |                             |
|                                                                                                                                                                                                                                                                                                                                                                                                                                                                                                                                                                                                                                                                                                                                                                                                                                                                                                                                                                                                                                                                                                                                                                                                                                                                                                                                                                                                                                                                                                                                                                                                                                                                                                                                                                                                                                                                                                                                                                                                                                                                                                                                | DAY 02 | COFFIN CLIFF & JACUZZIS [B/L/                                                                                                                                                                                                                                                                                                        | ′D]                         |
|                                                                                                                                                                                                                                                                                                                                                                                                                                                                                                                                                                                                                                                                                                                                                                                                                                                                                                                                                                                                                                                                                                                                                                                                                                                                                                                                                                                                                                                                                                                                                                                                                                                                                                                                                                                                                                                                                                                                                                                                                                                                                                                                | 0600   | After breakfast, trek up towards the Coffin Cliff to visit the ancient bu site, where wooden coffins are wedged along the cliff side before proceeding to the view point where you can have the bird's eye view the area. Descend to the "Jacuzzi Pool" for a refreshing dip. Lunch at lodge.                                        | of                          |
|                                                                                                                                                                                                                                                                                                                                                                                                                                                                                                                                                                                                                                                                                                                                                                                                                                                                                                                                                                                                                                                                                                                                                                                                                                                                                                                                                                                                                                                                                                                                                                                                                                                                                                                                                                                                                                                                                                                                                                                                                                                                                                                                | 1500   | Continue with an afternoon jungle trek and then adjourn to enjoy a relaxing session of "tubing" down through the Danum River.                                                                                                                                                                                                        |                             |
|                                                                                                                                                                                                                                                                                                                                                                                                                                                                                                                                                                                                                                                                                                                                                                                                                                                                                                                                                                                                                                                                                                                                                                                                                                                                                                                                                                                                                                                                                                                                                                                                                                                                                                                                                                                                                                                                                                                                                                                                                                                                                                                                | 2030   | After dinner, proceed with night walk in search of nocturnal animals ( weather permits).                                                                                                                                                                                                                                             | if                          |
|                                                                                                                                                                                                                                                                                                                                                                                                                                                                                                                                                                                                                                                                                                                                                                                                                                                                                                                                                                                                                                                                                                                                                                                                                                                                                                                                                                                                                                                                                                                                                                                                                                                                                                                                                                                                                                                                                                                                                                                                                                                                                                                                | DAY 03 | LEISURE WALKS - DEPART LAHAD DATU [B,                                                                                                                                                                                                                                                                                                | /L/-1                       |
|                                                                                                                                                                                                                                                                                                                                                                                                                                                                                                                                                                                                                                                                                                                                                                                                                                                                                                                                                                                                                                                                                                                                                                                                                                                                                                                                                                                                                                                                                                                                                                                                                                                                                                                                                                                                                                                                                                                                                                                                                                                                                                                                | 0700   |                                                                                                                                                                                                                                                                                                                                      | / <b>-</b> / <sup>-</sup> ] |
|                                                                                                                                                                                                                                                                                                                                                                                                                                                                                                                                                                                                                                                                                                                                                                                                                                                                                                                                                                                                                                                                                                                                                                                                                                                                                                                                                                                                                                                                                                                                                                                                                                                                                                                                                                                                                                                                                                                                                                                                                                                                                                                                | 0700   | After breakfast, free at leisure to do your own birdwatching on the Canopy walkway or join a guided walk along the Hornbill / Segama tracking the lodge.                                                                                                                                                                             | ail.                        |
|                                                                                                                                                                                                                                                                                                                                                                                                                                                                                                                                                                                                                                                                                                                                                                                                                                                                                                                                                                                                                                                                                                                                                                                                                                                                                                                                                                                                                                                                                                                                                                                                                                                                                                                                                                                                                                                                                                                                                                                                                                                                                                                                | 1330   | Check-out and depart for Lahad Datu Airport to catch your flight back Kota Kinabalu.                                                                                                                                                                                                                                                 | c to                        |