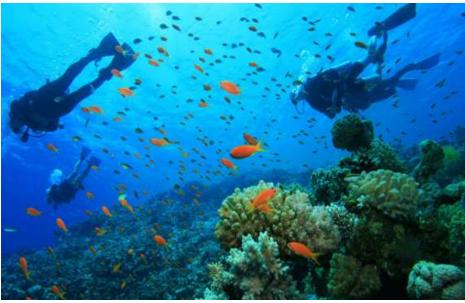

## 3D2N DIVING PACKAGES - LANKAYAN ISLAND DIVE RESORT

#### WHAT'S INCLUDED:

- Transfer from Hotel/Sandakan Airport (flight arrive before 0900 only) to Sandakan PSR Jetty and return i.e. on Arrival and Departure Day ONLY.
- Return transfer by boat from Sandakan PSR Jetty to resort (SIC basis).
- Accommodation at Lankayan Island Dive Resort on twin sharing basis. Allocation of room is based on ROH basis.
- Fresh Meals breakfast/lunch/dinner.
- Afternoon snacks served at the restaurant daily.
- Snorkel around the resort from the shore or Lankayan Dive Centre

#### WHAT'S NOT INCLUDED:

- International & Domestic flights.
- Expenditure of a personal nature, such as drinks, souvenirs and laundry etc.
- 50% surcharge for arrival & departure transfer from 2300hrs 0700hrs.
- Dive equipment are not included. Opt for rental from Lankayan Dive Centre.
- Insurance

#### NOTE:

• No dive allowed within 24 hours prior to departure flight time.

| Details                                        | Mminimum 2paxs to go |
|------------------------------------------------|----------------------|
| Nett per person (SGL Occupancy)                | NA                   |
| Nett per person (DBL Occupancy)                | MYR 4,700            |
| *Additional Night- MYR 1,300 per night per pax |                      |

| Tour Availability (Date) | 17, 18, 26, 27, 28 July 2019 |
|--------------------------|------------------------------|
| Tour Availability (Time) | 0900 hrs                     |

#### Boat Schedules (Once daily only)

Depart from Sandakan PSR Jetty – 1000 (once daily only)
Depart from Lankayan Island to Sandakan PSR Jetty – 0700 (once daily only)