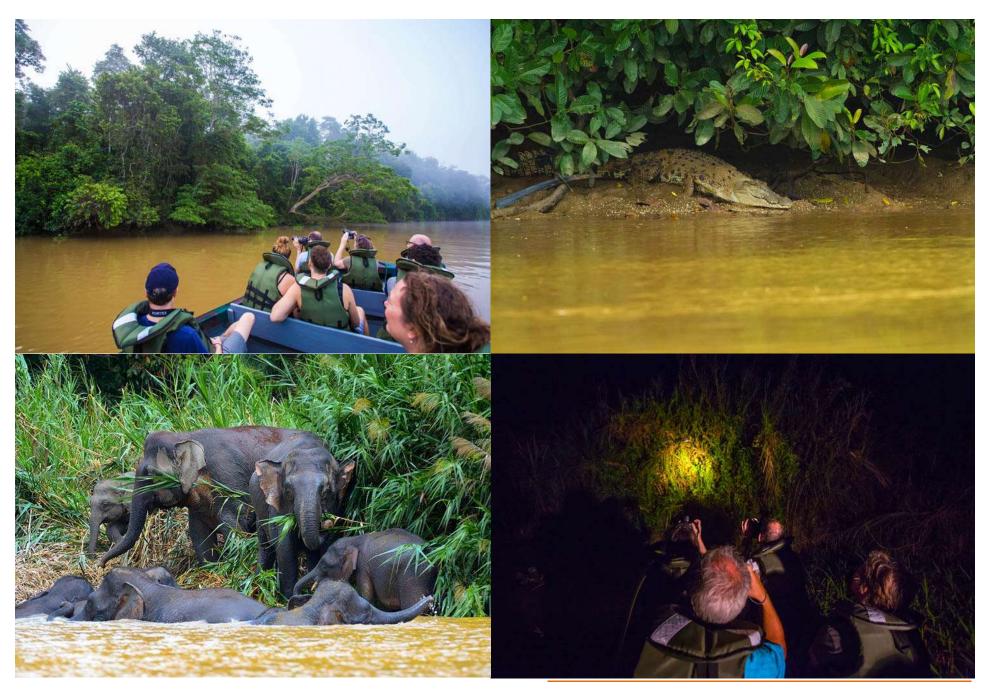

After lunch, transfer to Sandakan Jetty for 2.5 hours boat journey to the multi awards winning Sukau Rainforest Lodge along Sabah's longest river, Kinabatangan with opportunity to view birds and wildlife. Take a river cruise using electric motor in search of wildlife and birds. Enjoy candlelight dinner overlooking the riverbank followed by slide presentation and interpretation by naturalist guide. Overnight at Sukau Rainforest Lodge (Villa).

#### KINABATANGAN RIVER/OXBOW LAKE

[B/L/D]

[B/L/-]

Wake up for an early morning cruise up to the Kinabatangan River towards Kelenanap Oxbow Lake to view more birds and wildlife. After breakfast, proceed for an educational tour along the lodge's Hornbill boardwalk with our in-house naturalist. After lunch, join our in-house Orang Utan talks before going for another river cruise in search of wildlifes in the afternoon. Return to lodge for dinner. Overnight at Sukau Rainforest Lodge (Villa).

Note: Any departure earlier than 1330hrs will strictly be on overland basis with a surcharge. However this is subject to your onwards destination.

River Cruise - Kinabatangan