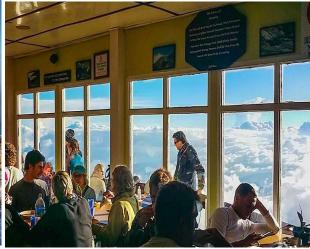

### 3D2N MOUNT KINABALU TOUR

DAY 01 KOTA KINABALU/ NABALU MARKET/ KINABALU PARK

[-/L/D]

0800

Early morning departure from your hotel. Get ready for a journey of a leisurely drive, stopping at Nabalu Market where you can find local fruit, vegetable stalls and perhaps shop for handicrafts. Drive on then to the Kinabalu National Park, some 1500m above sea level on the slopes of impressive Mount Kinabalu. It showcases lowland, montane, and alpine vegetation on a scale unrivalled elsewhere in the world. You'll see rare butterflies and vegetation, and if you're lucky you'll catch a glimpse of the largest flower in the world, the Rafflesia! Malaysia's first UNESCO World Heritage site, Kinabalu Park is one of the world's most important biological sites. Later in the evening, proceed for dinner at the park and overnight. Overnight at Hill Lodge Cabin (or similar).