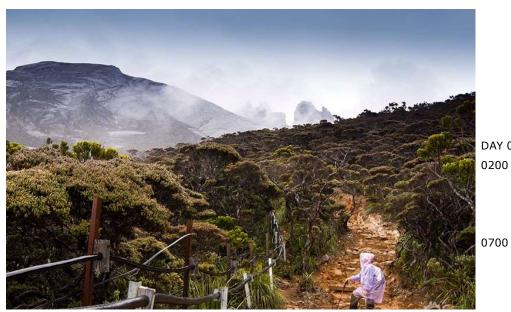

You'll then be transferred to starting point – Timpohon Gate – where your journey and quest to the summit of Borneo's highest mountain begins! The climb will take approximately 4-5 hours.

The trek will pass by different vegetation zones from Oak and Chestnut to mossy and eventually to alpine type of vegetation. Arrive and check into one of the assorted Laban Rata accommodation @3272m (non-heated dormitory beds) in the late afternoon. Buffet Dinner at Laban Rata restaurant and overnight.