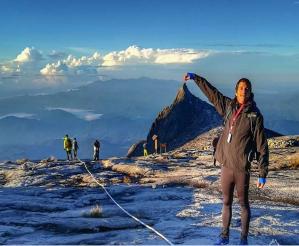

The journey up to the Low's peak at 4,095m will test your fitness and determination. Depending on speed of trekking, you might be able to experience the glorious sunrise over the majestic Mount Kinabalu if weather permits.

Descend back to Laban Rata for late breakfast and check out. Trek down to Timpohon Gate for transfer back to the Kinabalu Park Headquarters. Congratulations, you can now collect your Certificate of Achievement! Buffet Lunch will be served at the Balsam restaurant in Kinabalu Park. Transfer back to Kota Kinabalu City. Journey will take about 2 hours.