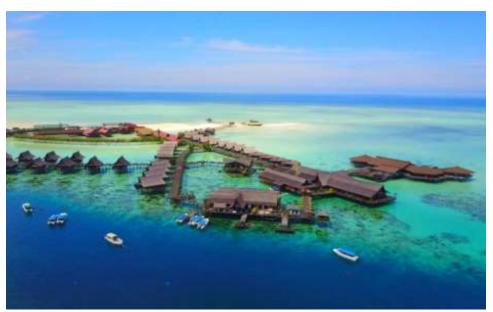

## 3D2N DIVING PACKAGES - LANKAYAN ISLAND DIVE RESORT

#### WHAT'S INCLUDED:

- Transfer from Hotel/Sandakan Airport (flight arrive before 0900 only) to Sandakan PSR Jetty and return i.e. on Arrival and Departure Day ONLY.
- Return transfer by boat from Sandakan PSR Jetty to resort (SIC basis).
- Accommodation at Lankayan Island Dive Resort on twin sharing basis. Allocation of room is based on ROH basis.
- Fresh Meals breakfast/lunch/dinner.
- Afternoon snacks served at the restaurant daily.
- Snorkel around the resort from the shore or Lankayan Dive Centre

#### WHAT'S NOT INCLUDED:

- International & Domestic flights.
- Expenditure of a personal nature, such as drinks, souvenirs and laundry etc.
- 50% surcharge for arrival & departure transfer from 2300hrs 0700hrs.
- Dive equipment are not included. Opt for rental from Lankayan Dive Centre.
- Insurance

#### NOTE:

• No dive allowed within 24 hours prior to departure flight time.

| Details                                        | Mminimum 2paxs to go |
|------------------------------------------------|----------------------|
| Nett per person (SGL Occupancy)                | NA                   |
| Nett per person (DBL Occupancy)                | MYR 4,700            |
| *Additional Night- MYR 1,300 per night per pax |                      |

| Tour Availability (Date) | 17, 18, 26, 27, 28 July 2019 |
|--------------------------|------------------------------|
| Tour Availability (Time) | 0900 hrs                     |

#### Boat Schedules (Once daily only)

Depart from Sandakan PSR Jetty – 1000 (once daily only)
Depart from Lankayan Island to Sandakan PSR Jetty – 0700 (once daily only)