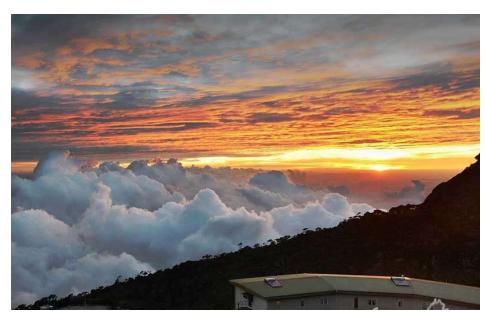

The journey up to the Low's peak at 4,095m will test your fitness and determination. Depending on speed of trekking, you might be able to experience the glorious sunrise over the majestic Mount Kinabalu if weather permits.