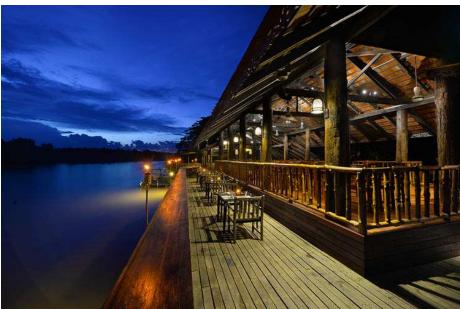

After lunch, transfer to Sandakan Jetty for 2.5 hours boat journey to the multi awards winning Sukau Rainforest Lodge along Sabah's longest river, Kinabatangan with opportunity to view birds and wildlife. Take a river cruise using electric motor in search of wildlife and birds. Enjoy candlelight dinner overlooking the riverbank followed by slide presentation and interpretation by naturalist guide. Overnight at Sukau Rainforest Lodge (Villa).