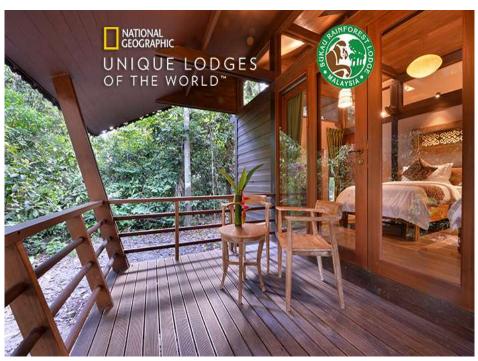

## 3D2N KINABATANGAN WILDLIFE SAFARI

DAY 01 0800 SEPILOK ORANG UTAN REHABILITATION CENTRE/SUN BEAR [-/L/D] CONSERVATION CENTRE/SUKAU RAINFOREST LODGE

Upon arrival at Sandakan Airport, proceed with transfer to Sepilok Orang Utan Rehabilitation Centre. We proceed to watch a video show about the plight of the Orang Utans and the rehabilitation efforts ongoing at the centre. Walk ten minutes through the rainforest on wooden boardwalks to witness the feeding of the Orang Utans at 1000hrs. Then, continue with a visit to the newly completed enclosed nursery area for young Orang Utans. Next, visit the Borneo Sun Bear Conservation Centre to learn about conservation of the world's smallest bear.

After lunch, transfer to Sandakan Jetty for 2.5 hours boat journey to the multi awards winning Sukau Rainforest Lodge along Sabah's longest river, Kinabatangan with opportunity to view birds and wildlife. Take a river cruise using electric motor in search of wildlife and birds. Enjoy candlelight dinner overlooking the riverbank followed by slide presentation and interpretation by naturalist guide. Overnight at Sukau Rainforest Lodge (Villa).